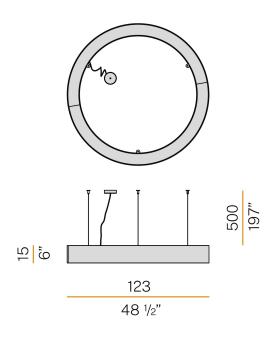

#### **Technical drawing**

Suspension lighting fixture for interiors, with direct and indirect light emission. Pickled sheet metal structure in polyacrylic paint. Aluminium dissipation plates. Aluminium and pickled sheet metal covers in white or black polyacrylic paint, or with gold leaf coating. Diffusers in modelled polycarbonate with opaline finish. Suspension kit with griplocks and 5m (196,9") long steel cables. 5m (196,9") long power cable in transparent PVC. Power canopy with galvanized sheet metal ceiling bracket and pickled sheet metal covering in white or black polyacrylic paint, or with gold leaf coating.