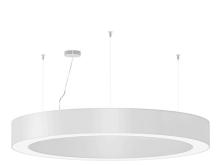

### Golden Ring

220-240V AC dimmable (DALI/Push DIM) L08101.120.0402

#### **Technical drawing**

Suspension lighting fixture for interiors, with direct and indirect light emission. Pickled sheet metal structure in polyacrylic paint. Aluminium dissipation plates. Aluminium and pickled sheet metal covers in white or black polyacrylic paint, or with gold leaf coating. Diffusers in modelled polycarbonate with opaline finish. Suspension kit with griplocks and 5m (196,9") long steel cables. 5m (196,9") long power cable in transparent PVC. Power canopy with galvanized sheet metal ceiling bracket and pickled sheet metal covering in white or black polyacrylic paint, or with gold leaf coating.