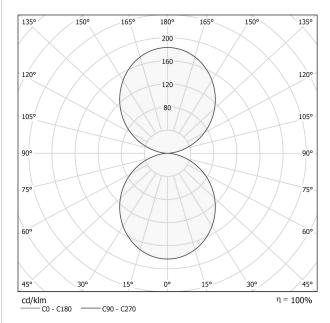

SDCM 3                   |
| GLOW WIRE TEST PERFORMANCE | 850°                     |
| PACKING DIMENSIONS (CM)    | 136,0 x 25,0 x 136,0     |



#### **Technical drawing**









Suspension lighting fixture for interiors, with direct and indirect light emission. Pickled sheet metal structure in polyacrylic paint. Aluminium dissipation plates. Aluminium and pickled sheet metal covers in white or black polyacrylic paint, or with gold leaf coating. Diffusers in modelled polycarbonate with opaline finish. Suspension kit with griplocks and 5m (196,9") long steel cables. 5m (196,9") long power cable in transparent PVC. Power canopy with galvanized sheet metal ceiling bracket and pickled sheet metal covering in white or black polyacrylic paint, or with gold leaf coating.

#### Polar diagram



## PANZERI

### Golden Ring

Accessories / canopy

M8101-3

CE ERE 🗵

Canopy for power supply and to join 3 steel cables.